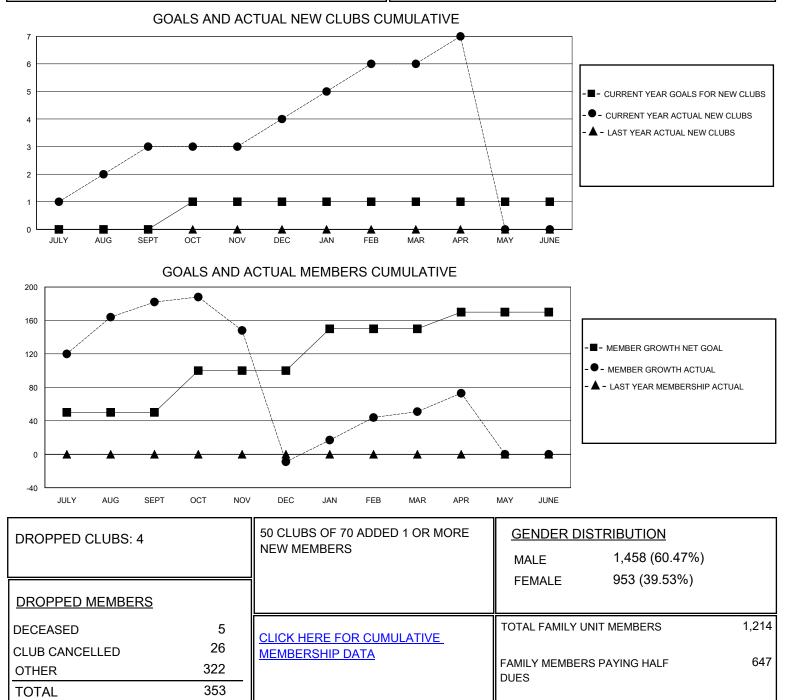

## MONTHLY MEMBERSHIP PROGRESS REPORT

District 3231A2

Results as of: 4/30/2024

| GMT:                  | LOCATION INDIA |           |               |                       |                         |                         | GMT CA                                             |
|-----------------------|----------------|-----------|---------------|-----------------------|-------------------------|-------------------------|----------------------------------------------------|
| Clubs                 |                |           |               | Members               |                         |                         |                                                    |
| RESULTS FOR 2023-2024 |                |           |               | RESULTS FOR 2023-2024 |                         |                         |                                                    |
| QUARTER               | NEW CLUB GOAL  | NEW CLUBS | DROPPED CLUBS | QUARTER MEM           | IBER GROWTH NET<br>GOAL | MEMBER GROWTH<br>ACTUAL | DROPPED<br>MEMBERS ACTUAL<br>(including transfers) |
| JULY/AUG/SEPT         | 0              | 3         | 2             | JULY/AUG/SEPT         | 50                      | 281                     | 87                                                 |
| OCT/NOV/DEC           | 1              | 1         | 1             | OCT/NOV/DEC           | 50                      | 66                      | 255                                                |
| JAN/FEB/MAR           | 0              | 2         | 1             | JAN/FEB/MAR           | 50                      | 73                      | 9                                                  |
| APR/MAY/JUNE          | 0              | 1         | 0             | APR/MAY/JUNE          | 20                      | 24                      | 2                                                  |